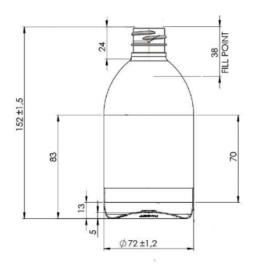

## **General info**

| Item no. (SKU):      |                       |
|----------------------|-----------------------|
| Family / Range:      | Sirop                 |
| Capacity:            | 400ml                 |
| Neck:                | 28/410                |
| Shape:               | Round                 |
| Material:            | PET                   |
| Weight:              | 32                    |
| Colour:              | All colours available |
| Sugested label size: |                       |
| Country of origin:   | Lithuania             |
|                      |                       |